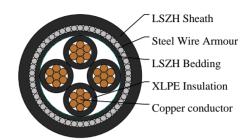

#### CABLE CONSTRUCTION

Conductors: Stranded plain copper conductors to IEC 60228 class 2 or 5.

Insulation: XLPE Insulation. Bedding: LSZH bedding.

Armoured: SWA.

Outer sheath: LSZH Sheath.